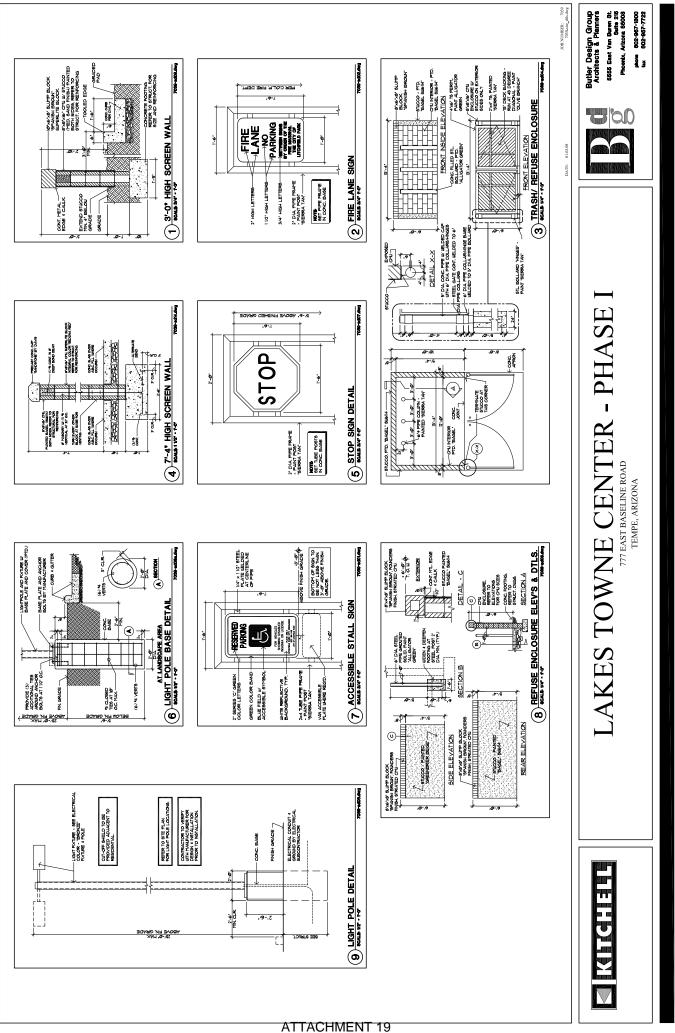

| Reference Towards or 5 was corrent as the actional selection and the action actio | MARKED GREEN, DRILLOPENT TAW PHYSEL, BOX, ND, PHZ, A, M.C.R.<br>MARKED GREEN, DRILLOPENT TAW PHYSEL, BOX, ND, PHZ, A, M.C.R. |                                                                                                                                                                                          |                                |